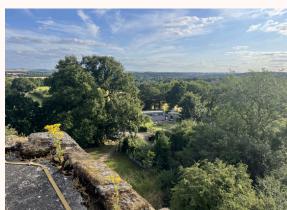

# **ACTIVITIES & WORKSHOPS**

Try a team activity led by one of our experts - bush skills, foraging local history or hurdle making are all available\*. Alternatively, take in the panoramic view from the top of our Scheduled Ancient Monument during a tower tour.